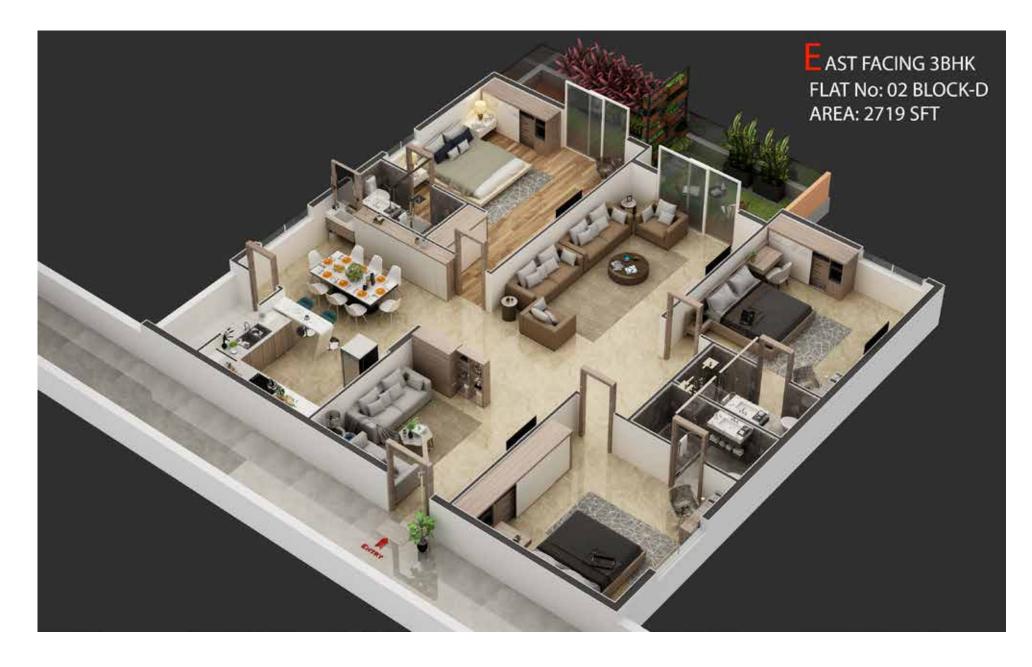

At Destino, luxury and nature coalesce together. A project that reduces the carbon footprint and is surrounded by self-maintained luxury-green balconies to living in an eco-friendly environment.

Dwell within an urban yet natural lifestyle home ranging between a sizable 1304 SFT to 2841 SFT units.