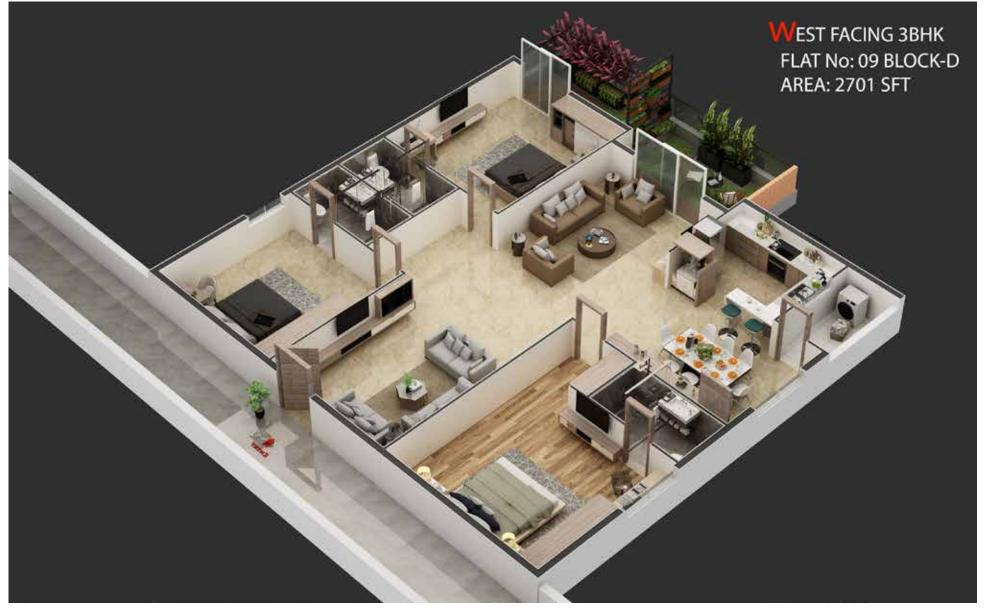

At Destino, luxury and nature coalesce together. A project that reduces the carbon footprint and is surrounded by self-maintained luxury-green balconies to living in an eco-friendly environment.

Dwell within an urban yet natural lifestyle home ranging between a sizable 1304 SFT to 2841 SFT units.