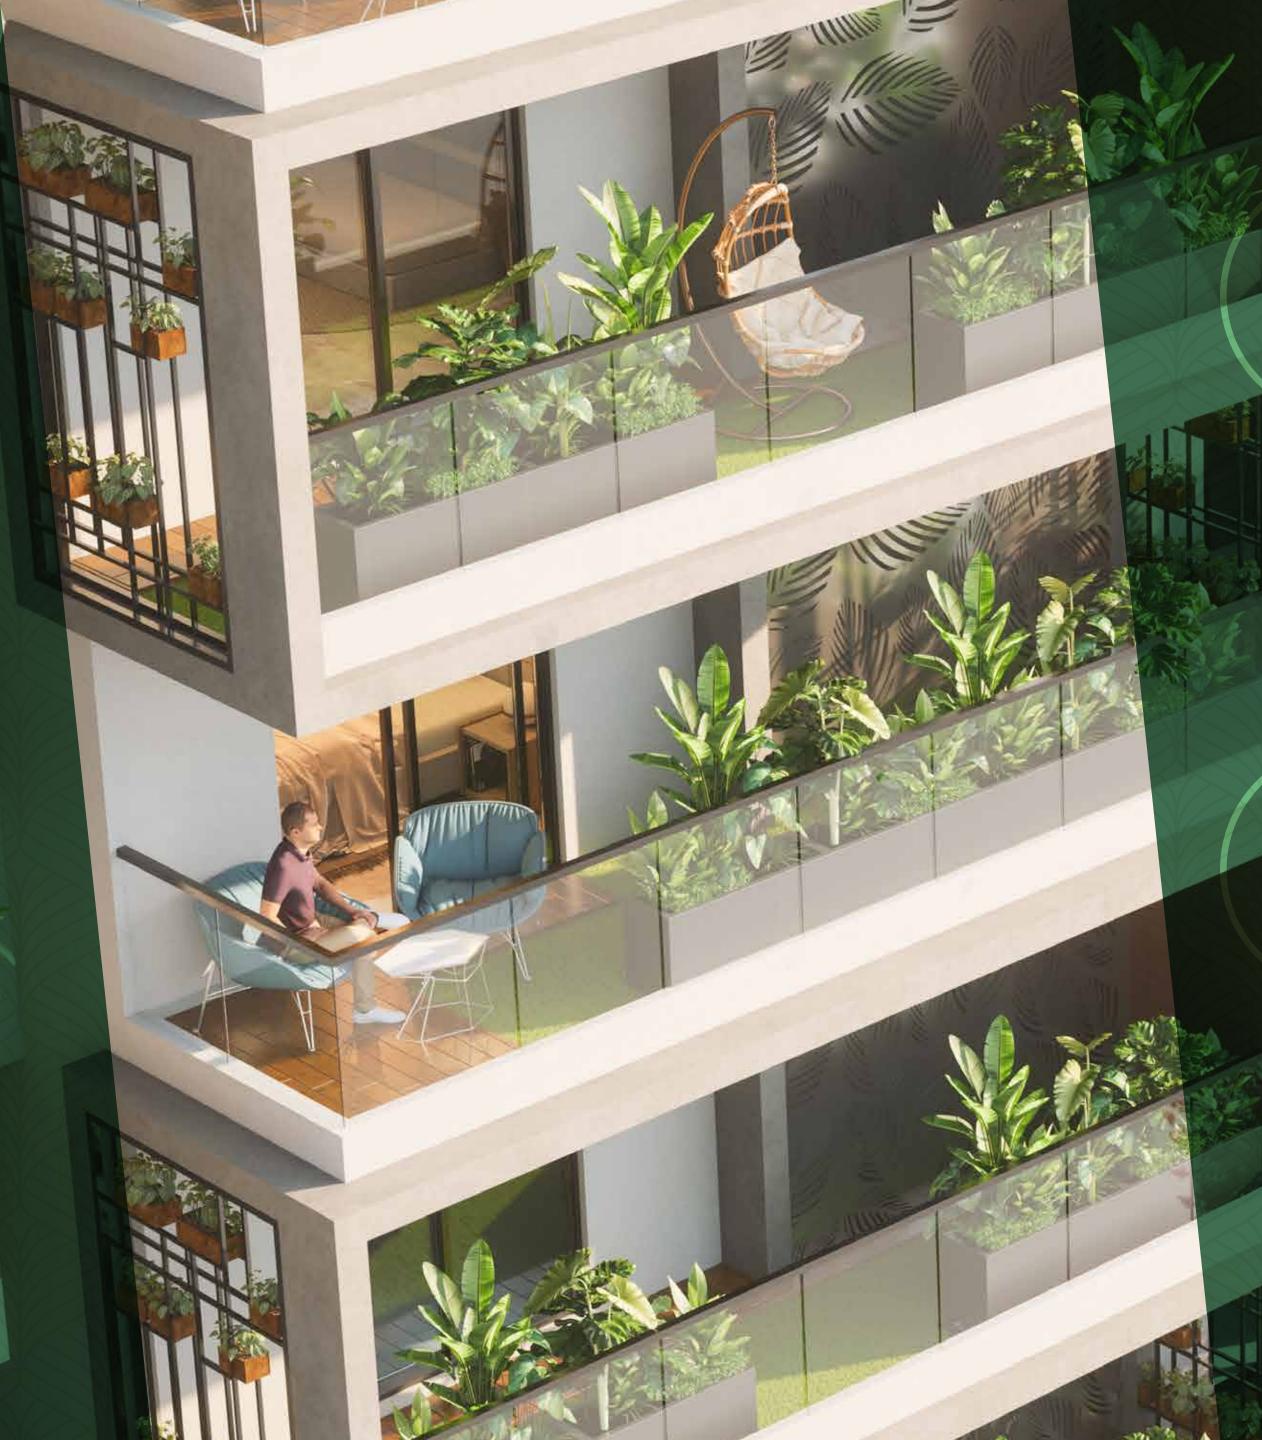

#### Eye level lawns

#### Double height balconies at alternate level

#### Built Garden & Vertical plantation at every level

Lush greenery AMIDST earthen texture

## Your outdoor garden room

Placement of the pots in such a way that greenery is visible from both inside and outside.

Outdoor seating at the balcony to have an overall atmosphere of relaxation and tranquility for residents The landscape concept is an extensive series of outdoor 'rooms' forming a shared garden sequence. From the arrival, through a grand entrance of cascading water, one moves along corridors of stone wall and planting.