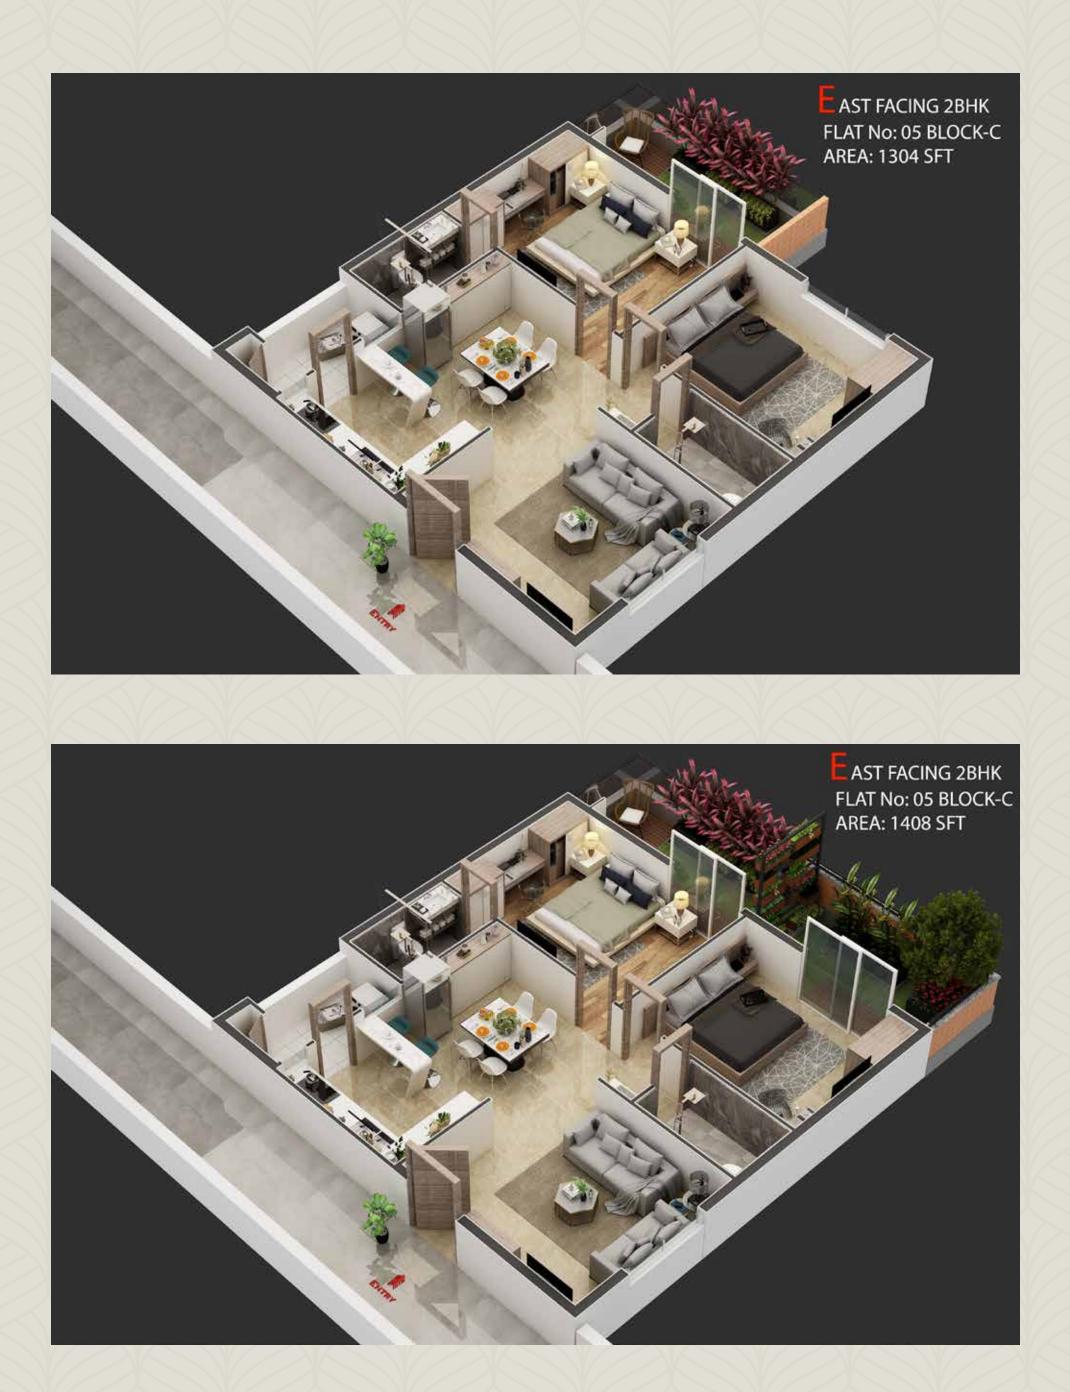

At Destino, luxury and nature coalesce together. A project that reduces the carbon footprint and is surrounded by self-maintained luxury-green balconies to living in an eco-friendly environment.

Dwell within an urban yet natural lifestyle home ranging between a sizable 1304 SFT to 2841 SFT units.