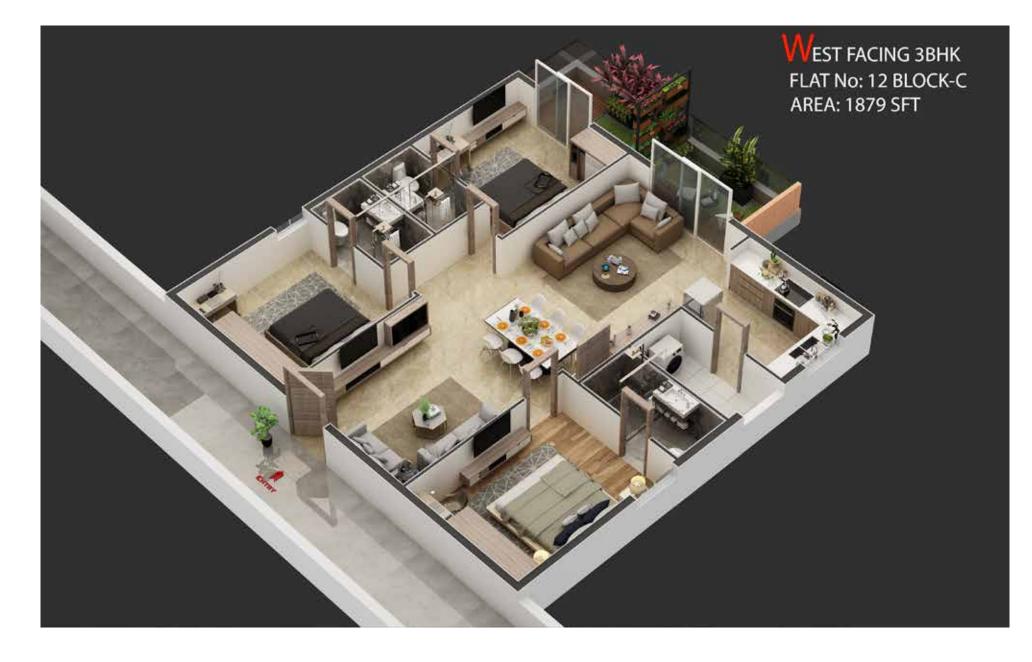

At Destino, luxury and nature coalesce together. A project that reduces the carbon footprint and is surrounded by self-maintained luxury-green balconies to living in an eco-friendly environment.

Dwell within an urban yet natural lifestyle home ranging between a sizable 1304 SFT to 2841 SFT units.