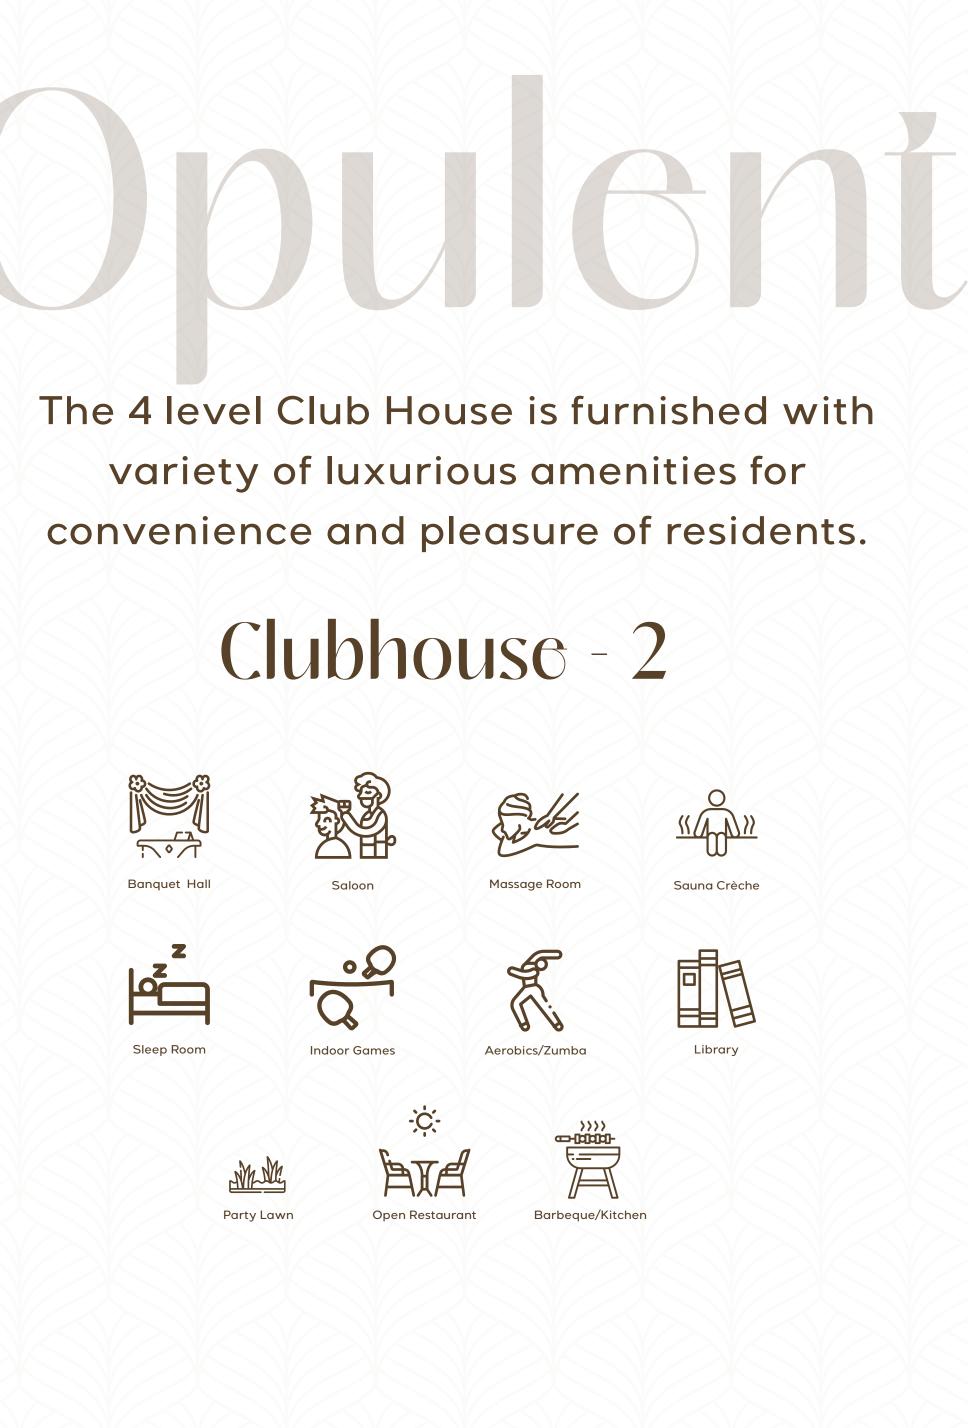

The 4 level Club House is furnished with variety of luxurious amenities for convenience and pleasure of residents.

#### Clubhouse - 2

**Banquet Hall** 

Saloon

Massage Room

Sauna Crèche

Library

Sleep Room

0 Indoor Games

Barbeque/Kitchen

Party Lawn

Barbeque

Kitchen