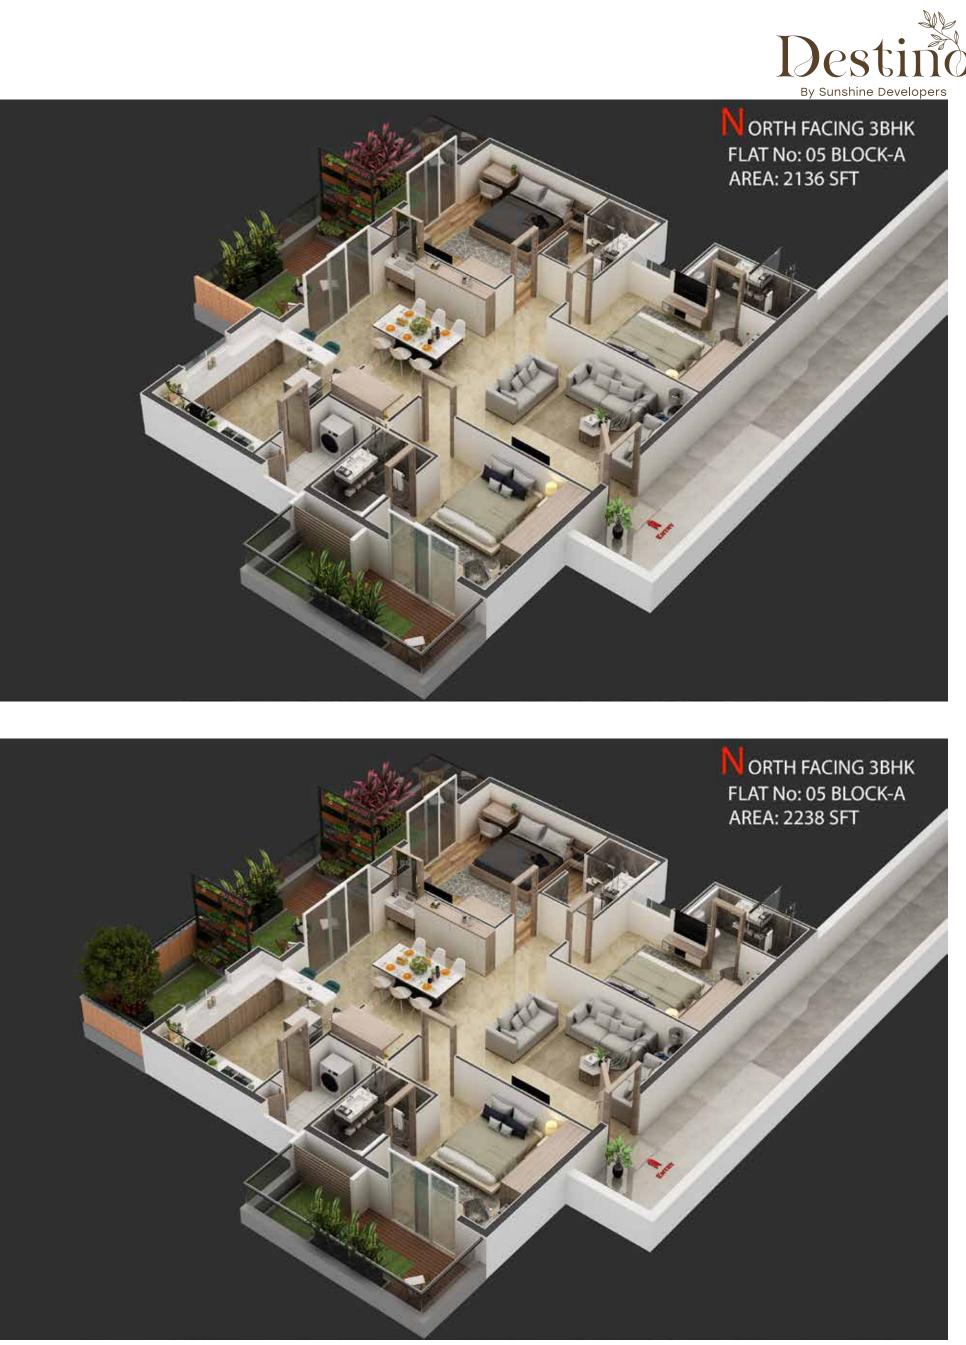

At Destino, luxury and nature coalesce together. A project that reduces the carbon footprint and is surrounded by self-maintained luxury-green balconies to living in an eco-friendly environment.

Dwell within an urban yet natural lifestyle home ranging between a sizable 1304 SFT to 2841 SFT units.