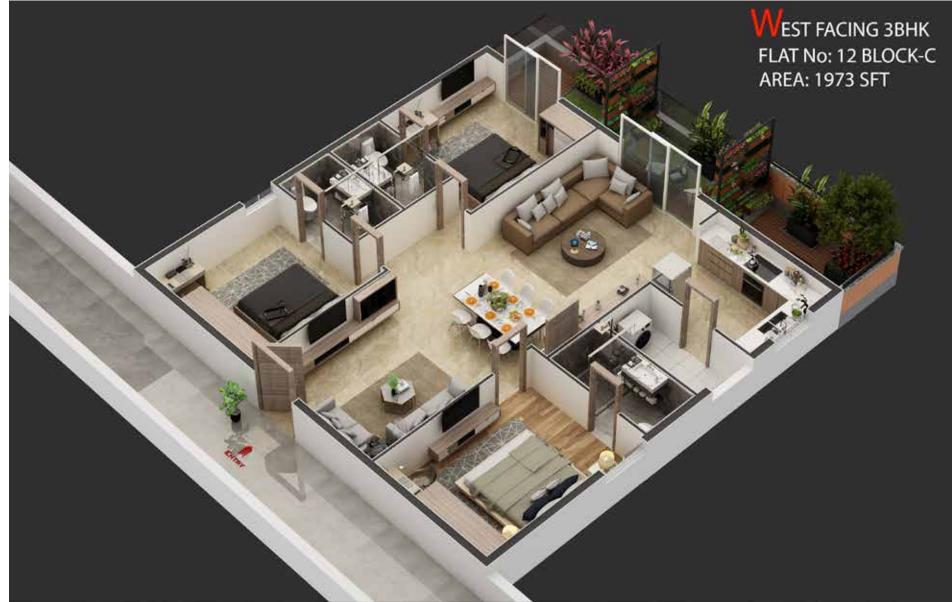

At Destino, luxury and nature coalesce together. A project that reduces the carbon footprint and is surrounded by self-maintained luxury-green balconies to living in an eco-friendly environment.

Dwell within an urban yet natural lifestyle home ranging between a sizable 1304 SFT to 2841 SFT units.