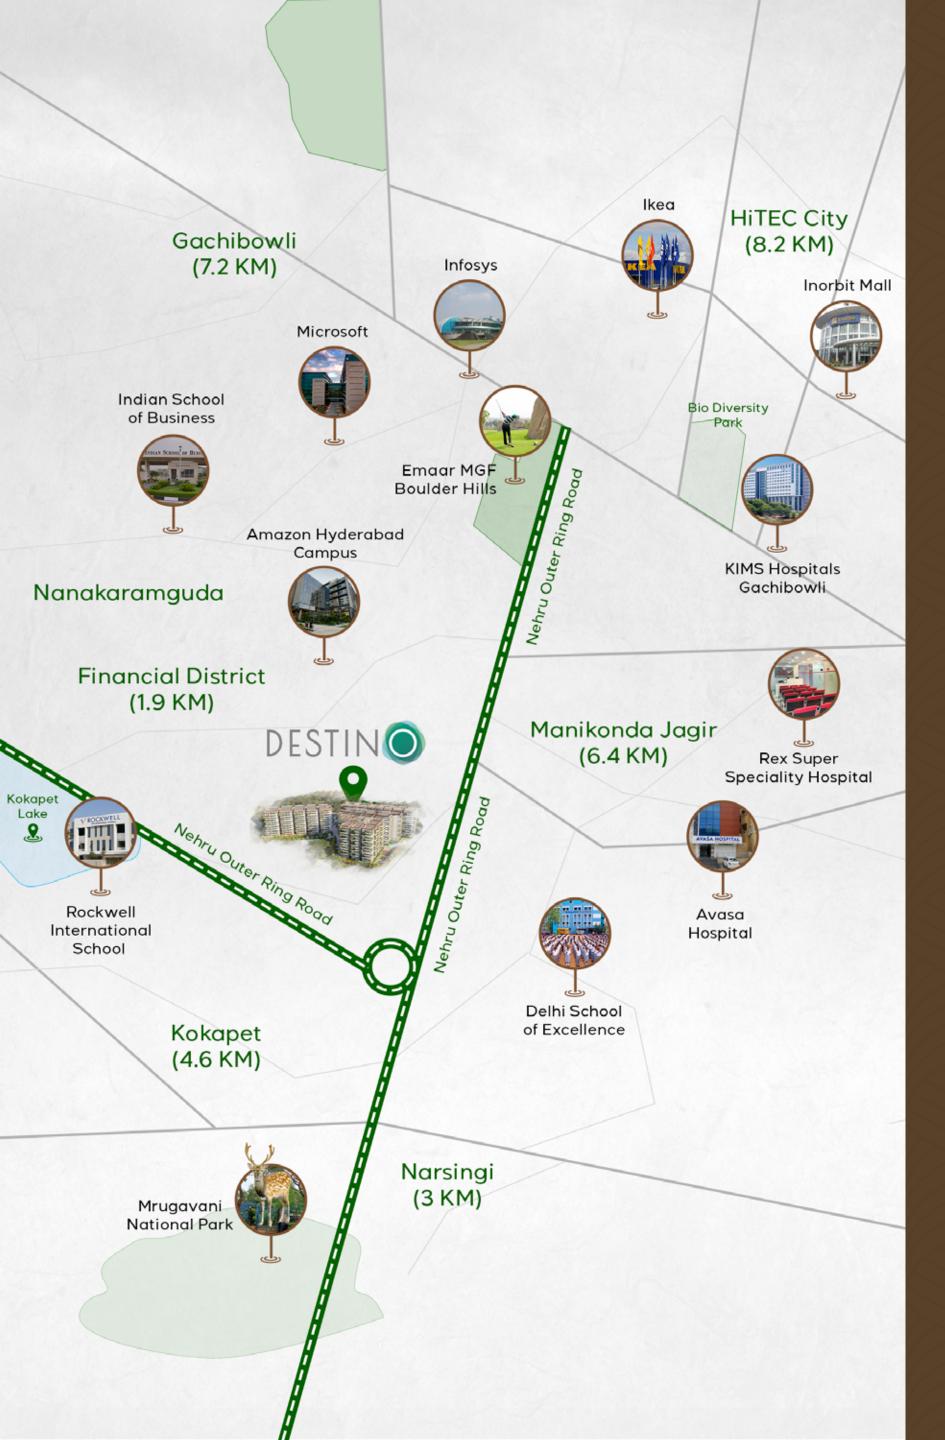

#### Blend of landscape with the estate

- 6.9 km from INFOSYS
- 5.2 km from Microsoft India
- 7.5 km from ICICI
- 9.2 km from Google
- 3.2 km from Amazon
- 3.4 km from Honeywell

- 9.5 km from Kakatiya Hospital

#### Work Spaces

3.5 km from WIPRO

#### lospitals

3 km from Delight Hospital 3.4 km from Andani Hospital 4 km from Galen MS. Cliic 5.2 km from Rex SS. Hospital 5.3 km from continental Hospital 6.1 km from Avasa Hospital 6.3 km from KIMS Hospital 6.8 km from Srija Hospital

#### Education

- 3 km from Keystone International School
- 2.3 km from Shri Ram Universal School
- 4.3 km from The Future Kids School
- 5.3 km from ISB
- 4.3 km from Oakridge international school
- 7.4 km from Sloka The School of Manikonda
- 4.3 km from Gitanjali Vedic School

#### Connectivity

7.9 km from Shaikpet 7.1 km from Kokapet 1.9 km from Financial District 3.8 km from Nehru ORR 6.8 km from HITECH CITY 9.3 km from Durgam Cheruvu 6.5 km from Gachibowli 9.1 km from Kondapur 12.1 km from Mehdipatnam