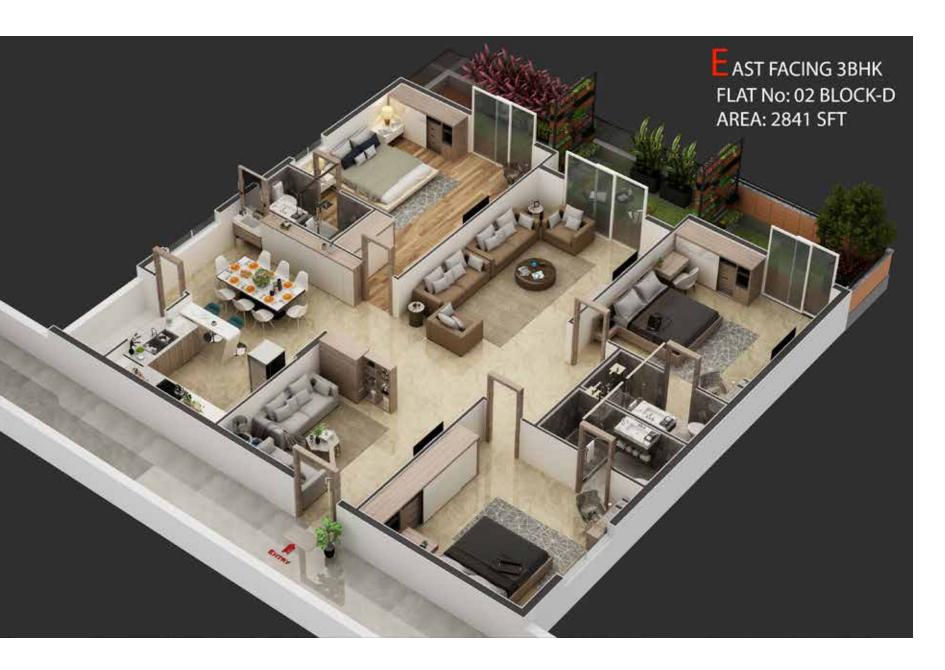

At Destino, luxury and nature coalesce together. A project that reduces the carbon footprint and is surrounded by self-maintained luxury-green balconies to living in an eco-friendly environment.

Dwell within an urban yet natural lifestyle home ranging between a sizable 1304 SFT to 2841 SFT units.