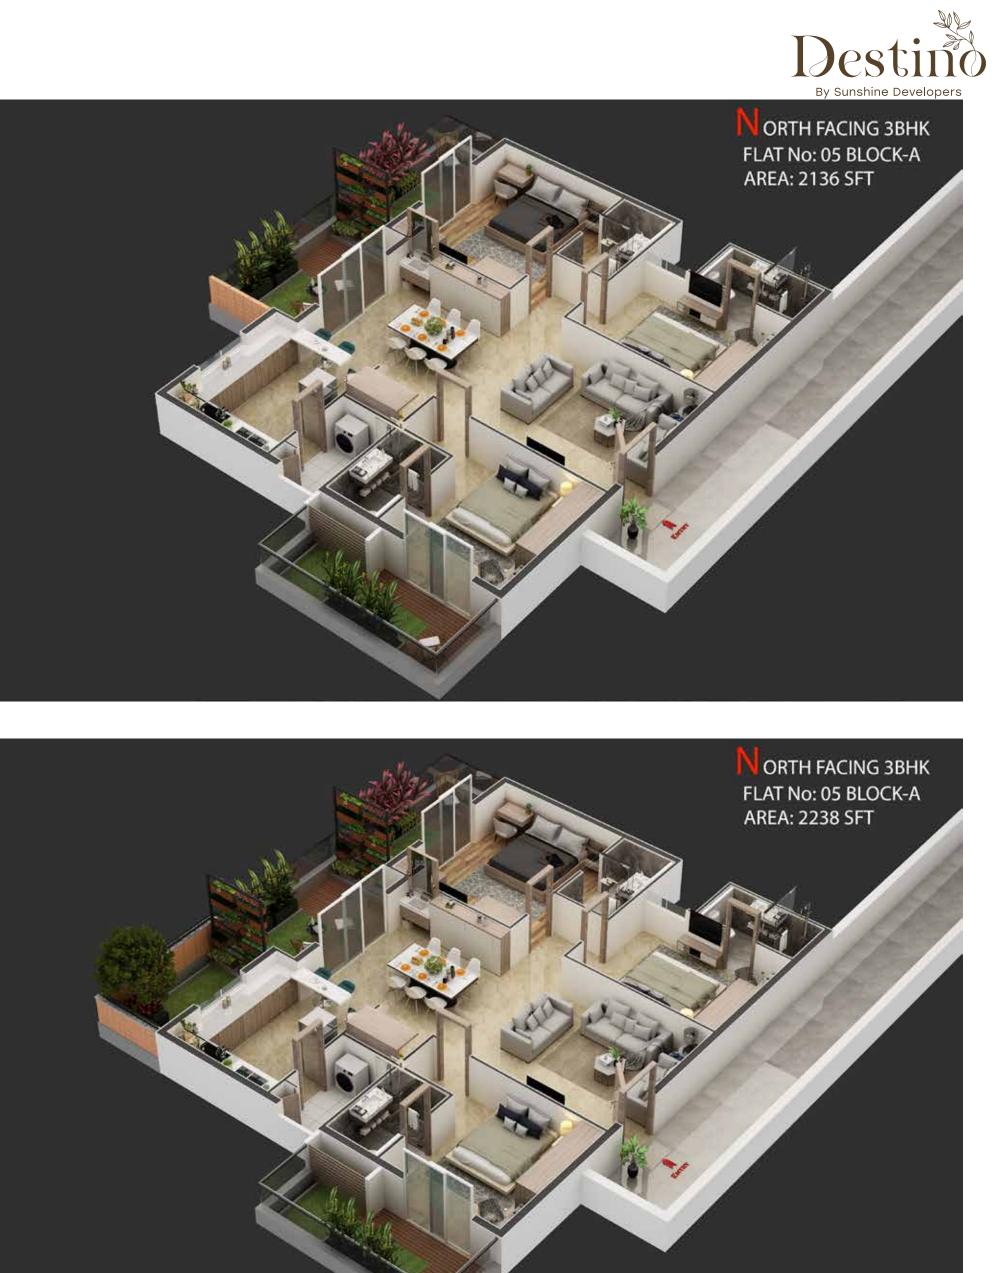

At Destino, luxury and nature coalesce together. A project that reduces the carbon footprint and is surrounded by self-maintained luxury-green balconies to living in an eco-friendly environment.

Dwell within an urban yet natural lifestyle home ranging between a sizable 1304 SFT to 2841 SFT units.