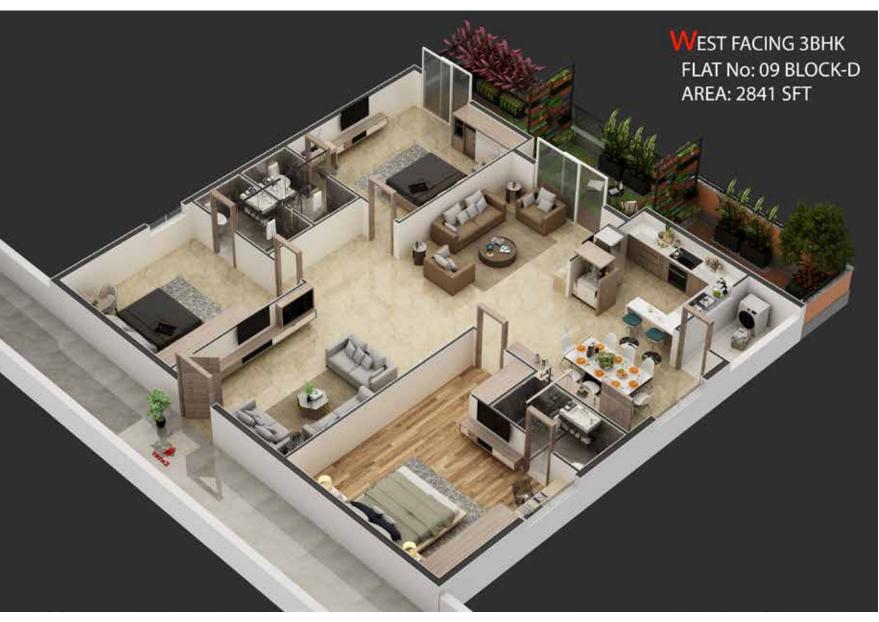

At Destino, luxury and nature coalesce together. A project that reduces the carbon footprint and is surrounded by self-maintained luxury-green balconies to living in an eco-friendly environment.

Dwell within an urban yet natural lifestyle home ranging between a sizable 1304 SFT to 2841 SFT units.